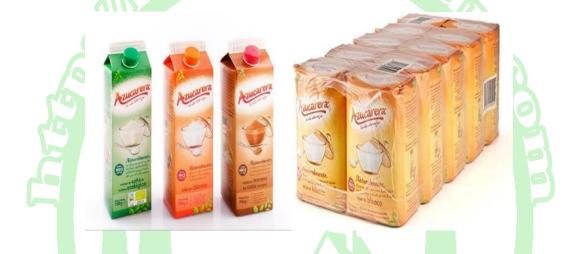

## **Packing Sizes for Sugar**

1. 1 KG BAGS (PALLETIZED - 1,375 KG / 1,500 KG)

Packing as request can be in box or plastic 10/220.

2. 5 KG BAGS (PALLETIZED - 1,375 KG / 1,500 KG)

Packing as request can be in box 24/120.