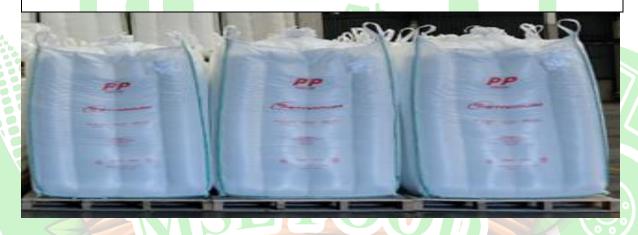

### 4. MAXI BAGS OF 25 kg in jumbo bag packing of 1,250 KG

Flexible maxi bag for bulk product, made with woven polypropylene fabric (raffia). This packaging has 4 sleeves or ears to facilitate its handling with the forklift.

| DIMENSIONS    |                  |
|---------------|------------------|
| Length        | 1,850 + 15mm     |
| Width         | 1,200 + 15mm     |
| Depth         | 980 + 15mm       |
| Pallet weight | 25 kg. (approx.) |

#### **TRANSPORT**

In truck, maximum capacity of 22 big bags of 1,250 kg, with a total of 27,500 kg per cargo vehicle.

In a 40' container, 18 loaded pallets (1,250 kg each) with a total of 22,500 kg.